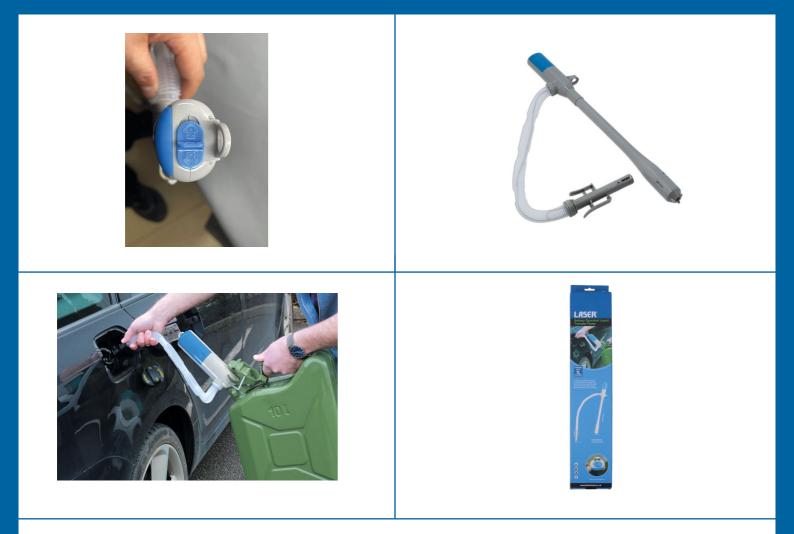

## **Battery Operated Liquid Transfer Pump**

An easy to use battery operated liquid transfer pump, suitable for use with any non-corrosive liquid such as; light oils, petrol, diesel, kerosene & water (not for drinking). It features; an auto stop function and alarm to prevent over filling, a 385mm long suction tube together with a 585mm long hose, with a sprung plastic clip to hold the nozzle in place inside the opening of the receiver container.

## **Additional Information**

- Suitable for use with light oils, petrol, diesel, kerosene & water-based fluids.
- Total pump length: 535mm; Suction tube length: 385mm; Intake diameter: 32mm; Tube length: 585mm.
- Flow rate: up to 7L per minute.
- Also features an auto stop function & alarm to prevent over filling. Requires 2x AA (LR6) batteries (not included).
- Manufactured from ABS, polypropylene (PP) & polyethylene (PE). CE & RoHS compliant.