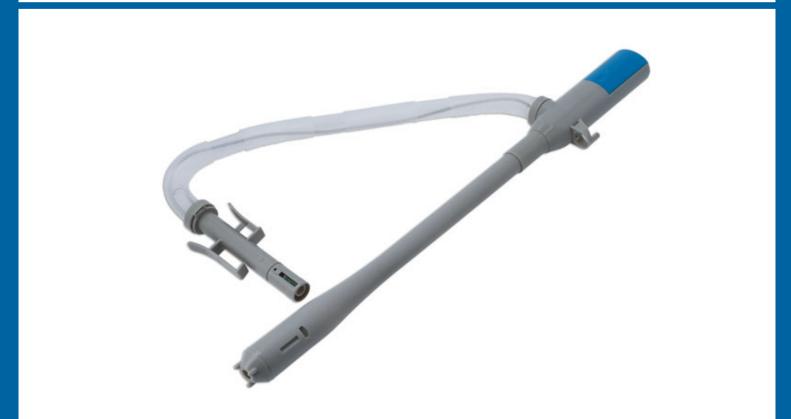

## **Battery Operated Liquid Transfer Pump**

An easy to use battery operated liquid transfer pump, suitable for use with any non-corrosive liquid such as; light oils, petrol, diesel, kerosene & water (not for drinking). It features; an auto stop function and alarm to prevent over filling, a 385mm long suction tube together with a 585mm long hose, with a sprung plastic clip to hold the nozzle in place inside the opening of the receiver container.

## **Additional Information**

- Suitable for use with light oils, petrol, diesel, kerosene & water-based fluids.
- Total pump length: 535mm; Suction tube length: 385mm; Intake diameter: 32mm; Tube length: 585mm.
- Flow rate: up to 7L per minute.
- Also features an auto stop function & alarm to prevent over filling. Requires 2x AA (LR6) batteries (not included).
- Manufactured from ABS, polypropylene (PP) & polyethylene (PE). CE & RoHS compliant.